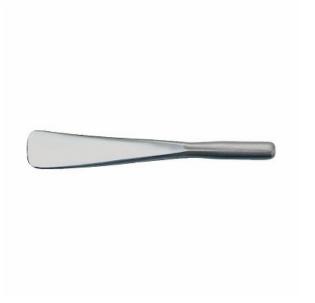

# FACING NARROW BODY SPOON, LONG MODEL

411

## Family details

| Code      | L mm | Weight kg |   |
|-----------|------|-----------|---|
| U04110001 | 390  | 1,3       | 1 |